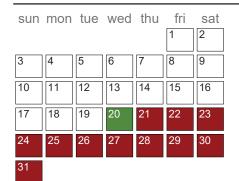

## **April 2018**

| sun | mon | tue | wed | thu | fri | sat |
|-----|-----|-----|-----|-----|-----|-----|
| 1   | 2   | 3   | 4   | 5   | 6   | 7   |
| 8   | 9   | 10  | 11  | 12  | 13  | 14  |
| 15  | 16  | 17  | 18  | 19  | 20  | 21  |
| 22  | 23  | 24  | 25  | 26  | 27  | 28  |
| 29  | 30  |     |     |     |     |     |

# Key Dates No Key Dates