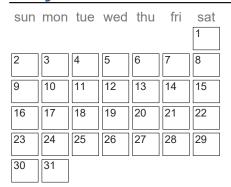

## August 2017

| sun | mon | tue | wed | thu | fri | sat |
|-----|-----|-----|-----|-----|-----|-----|
|     |     | 1   | 2   | 3   | 4   | 5   |
| 6   | 7   | 8   | 9   | 10  | 11  | 12  |
| 13  | 14  | 15  | 16  | 17  | 18  | 19  |
| 20  | 21  | 22  | 23  | 24  | 25  | 26  |
| 27  | 28  | 29  | 30  | 31  |     |     |

#### **Key Dates**

8/16/17 First Day of School All Schools